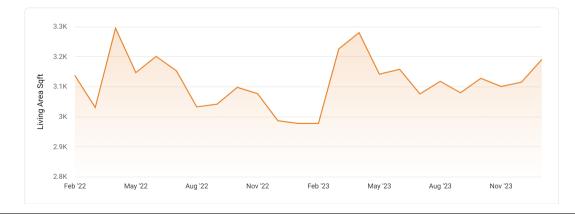

#### **ACTIVE LISTINGS**

| Median List<br>Price | # of<br>Properties | Median<br>Days in RPR | Median \$/Sqft | Median Living<br>Area Sqft |
|----------------------|--------------------|-----------------------|----------------|----------------------------|
| \$719,000            | 283                | 50                    | \$233          | 3,190                      |
| ↑ 1.3% MoM           | ↓ 6.3% MoM         | ↓ 13.8% MoM           | ↓ 1.3% MoM     | <b>1</b> 0.2.4% MoM        |