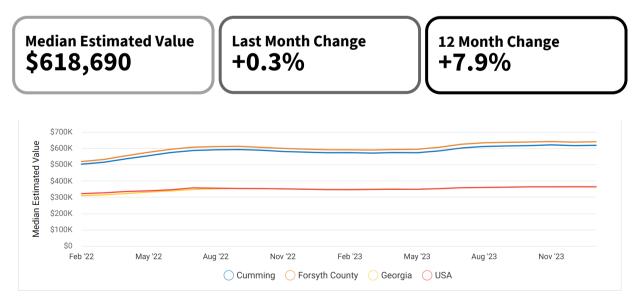

#### MEDIAN ESTIMATED PROPERTY VALUE

Source: Realtors Property Resource ® analysis based on Listings