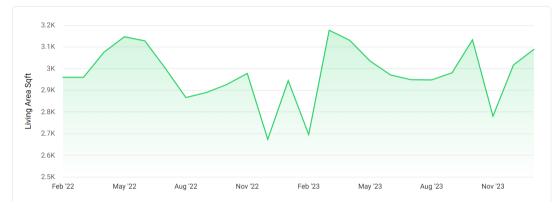

#### **NEW LISTINGS**

| Median List Price | # of Properties    | Median \$/Sqft | Median Living<br>Area Sqft |  |
|-------------------|--------------------|----------------|----------------------------|--|
| \$661,890         | 237                | \$218          | 3,089                      |  |
| <b>1</b> 3.4% MoM | <b>1</b> 82.3% MoM | ↓ 4% MoM       | <b>1</b> 2.4% MoM          |  |