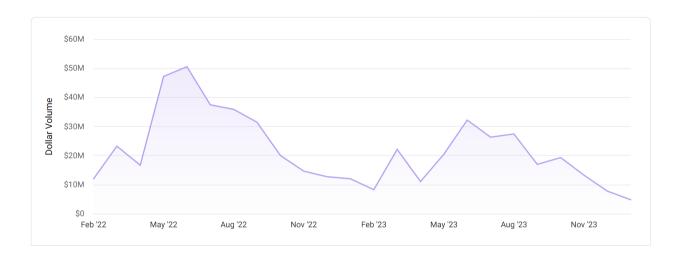

#### **SOLD LISTINGS**

| Median Sold<br>Price | # of<br>Properties | Avg. List to<br>Sale Price % | Median<br>Days in RPR | Median \$/Sqft | Total \$ Volume |
|----------------------|--------------------|------------------------------|-----------------------|----------------|-----------------|
| \$832,500            | 6                  | 104.06%                      | 25                    | \$515          | \$4,863,000     |
| ↓35.3% MoM           | <b>1</b> 50% MoM   | <b>1</b> 9.6% MoM            | ↓50% MoM              | ↓2.1% MoM      | √4.8% MoM       |