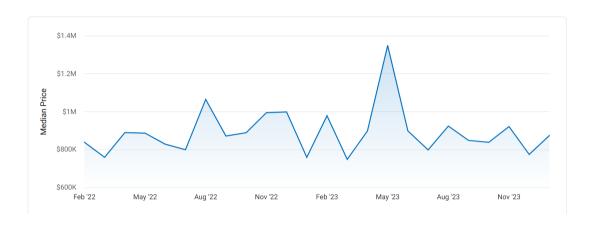

#### **SOLD LISTINGS**

| Median Sold<br>Price | # of<br>Properties | Avg. List to<br>Sale Price % | Median<br>Days in RPR | Median \$/Sqft | Total \$ Volume |
|----------------------|--------------------|------------------------------|-----------------------|----------------|-----------------|
| \$832,500            | 6                  | 104.06%                      | 25                    | \$515          | \$4,863,000     |
| ↓35.3% MoM           | <b>1</b> 50% MoM   | <b>1</b> 9.6% MoM            | ↓50% MoM              | ↓2.1% MoM      | √4.8% MoM       |

# SOLD PUBLIC RECORDS

| Median Sold<br>Price | # of<br>Properties | Median \$/Sqft | Median Living<br>Area Sqft | Total \$ Volume |
|----------------------|--------------------|----------------|----------------------------|-----------------|
| \$840,000            | 6                  | \$490          | 1,650                      | \$4,878,000     |
| ↓13% MoM             | ↓14.3% MoM         | ↓0.2% MoM      | ↓19.3% MoM                 | √37.9%MoM       |