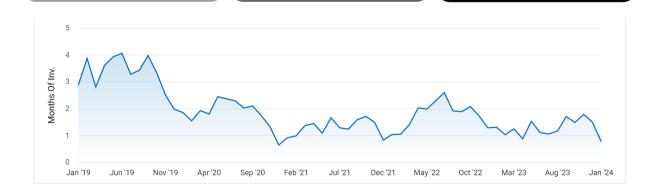

# MONTHS SUPPLY OF INVENTORY

Months Supply of Inventory **0.79** 

Last Month Change -47.3%

12 Month Change -39.7%