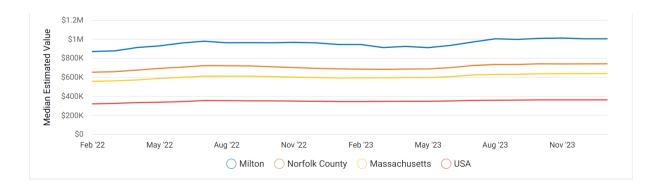

### MEDIAN ESTIMATED PROPERTY VALUE

Median Estimated Value \$1,005,200

**Last Month Change** 

12 Month Change +6.3%