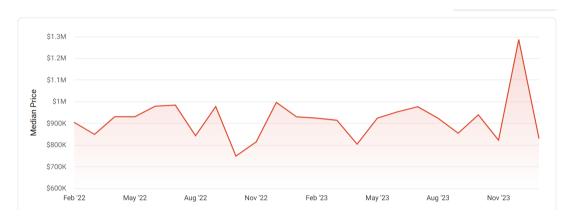

#### **SOLD LISTINGS**

| Median Sold<br>Price | # of<br>Properties | Avg. List to<br>Sale Price % | Median<br>Days in RPR | Median \$/Sqft | Total \$ Volume |
|----------------------|--------------------|------------------------------|-----------------------|----------------|-----------------|
| \$832,500            | 6                  | 104.06%                      | 25                    | \$515          | \$4,863,000     |
| ↓35.3% MoM           | <b>1</b> 50% MoM   | <b>1</b> 9.6% MoM            | ↓50% MoM              | ↓2.1% MoM      | √4.8% MoM       |