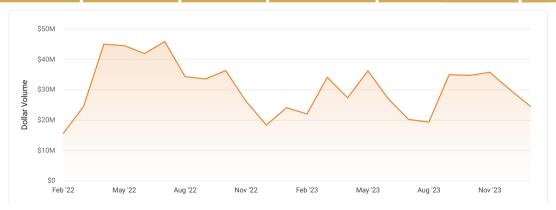

#### **SOLD LISTINGS**

| Median Sold<br>Price | # of<br>Properties | Avg. List to<br>Sale Price % | Median<br>Days in RPR | Median \$/Sqft | Total \$ Volume |
|----------------------|--------------------|------------------------------|-----------------------|----------------|-----------------|
| \$832,500            | 6                  | 104.06%                      | 25                    | \$515          | \$4,863,000     |
| ↓35.3% MoM           | <b>1</b> 50% MoM   | <b>1</b> 9.6% MoM            | ↓50% MoM              | ↓2.1% MoM      | √4.8% MoM       |

# SOLD PUBLIC RECORDS

| Median Sold<br>Price | # of<br>Properties | Median \$/Sqft | Median Living<br>Area Sqft | Total \$ Volume |
|----------------------|--------------------|----------------|----------------------------|-----------------|
| \$840,000            | 6                  | \$490          | 1,650                      | \$4,878,000     |
| ↓13% MoM             | ↓14.3% MoM         | ↓0.2% MoM      | ↓19.3% MoM                 | √37.9%MoM       |