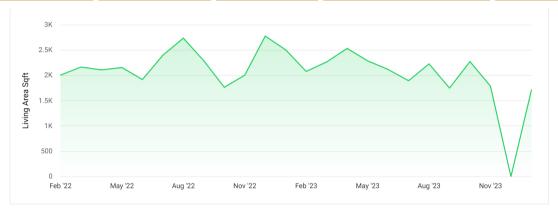

# SOLD PUBLIC RECORDS

| Median Sold<br>Price | # of<br>Properties | Median \$/Sqft | Median Living<br>Area Sqft | Total \$ Volume |
|----------------------|--------------------|----------------|----------------------------|-----------------|
| \$840,000            | 6                  | \$490          | 1,650                      | \$4,878,000     |
| ↓13% MoM             | ↓14.3% MoM         | ↓0.2% MoM      | ↓19.3% MoM                 | √37.9%MoM       |