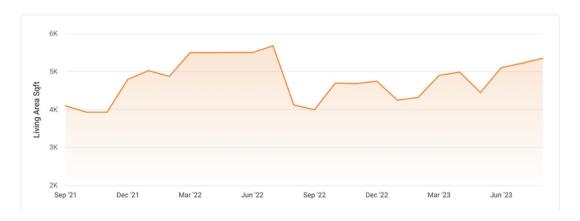

#### **NEW LISTINGS**

| Median List Price  | # of<br>Properties | Median \$/Sqft     | Total \$ Volume   | Median Living<br>Area Sqft |
|--------------------|--------------------|--------------------|-------------------|----------------------------|
| \$2,375,000        | 5                  | \$433              | \$12,210,000      | 4,673                      |
| <b>1</b> 88.8% MoM | ↓ 50% MoM          | <b>↑</b> 32.8% MoM | <b>↑</b> 2.1% MoM | <b>↑</b> 69% MoM           |