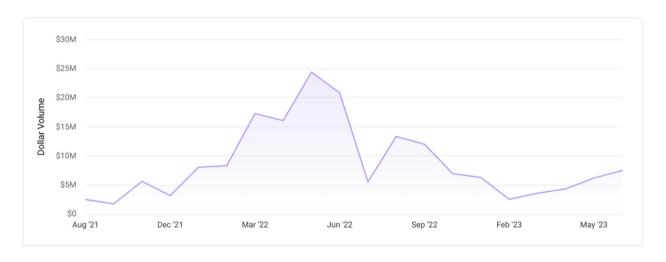

## SOLD PUBLIC RECORDS

| Median Sold<br>Price | # of<br>Properties | Median \$/Sqft     | Median Living<br>Area Sqft | Total \$ Volume  |
|----------------------|--------------------|--------------------|----------------------------|------------------|
| \$1,310,000          | 5                  | \$368              | 3,707                      | \$7,490,000      |
| <b>1</b> 5.7% MoM    | ↓16.7% MoM         | <b>1</b> 20.7% MoM | <b>1</b> 19.9% MoM         | <b>↑</b> 21% MoM |