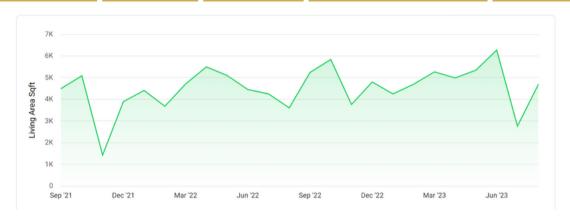

### **ACTIVE LISTINGS**

| Median List Price | # of<br>Properties | Median<br>Days in RPR | Median \$/Sqft    | Total \$ Volume | Median Living<br>Area Sqft |
|-------------------|--------------------|-----------------------|-------------------|-----------------|----------------------------|
| \$2,360,000       | 25                 | 135                   | \$445             | \$66,724,658    | 5,353                      |
| <b>1</b> 0.4% MoM | <b>↓</b> 13.8% MoM | <b>1</b> 29.8% MoM    | <b>1</b> 2.1% MoM | ↓6.8% MoM       | <b>1</b> 2.5% MoM          |