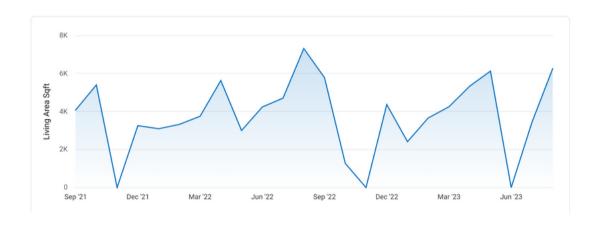

#### **NEW LISTINGS**

| Median List Price  | # of<br>Properties | Median \$/Sqft     | Total \$ Volume   | Median Living<br>Area Sqft |
|--------------------|--------------------|--------------------|-------------------|----------------------------|
| \$2,375,000        | 5                  | \$433              | \$12,210,000      | 4,673                      |
| <b>1</b> 88.8% MoM | ↓ 50% MoM          | <b>↑</b> 32.8% MoM | <b>↑</b> 2.1% MoM | <b>↑</b> 69% MoM           |