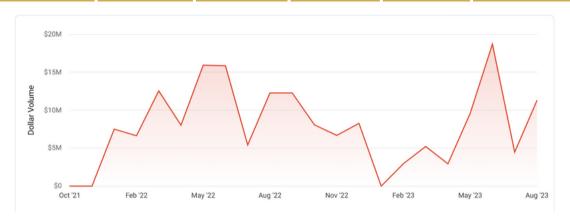

#### **NEW LISTINGS**

| Median List Price  | # of<br>Properties | Median \$/Sqft     | Total \$ Volume   | Median Living<br>Area Sqft |
|--------------------|--------------------|--------------------|-------------------|----------------------------|
| \$2,375,000        | 5                  | \$433              | \$12,210,000      | 4,673                      |
| <b>1</b> 88.8% MoM | ↓ 50% MoM          | <b>↑</b> 32.8% MoM | <b>↑</b> 2.1% MoM | <b>↑</b> 69% MoM           |