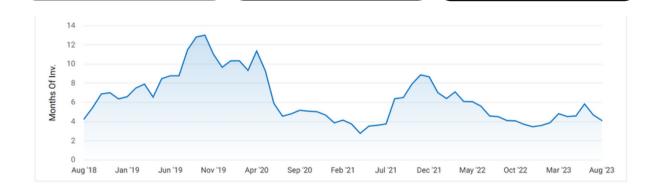

# MONTHS SUPPLY OF INVENTORY

Months Supply of Inventory **4.11** 

Last Month Change -12.6%

12 Month Change -8.9%