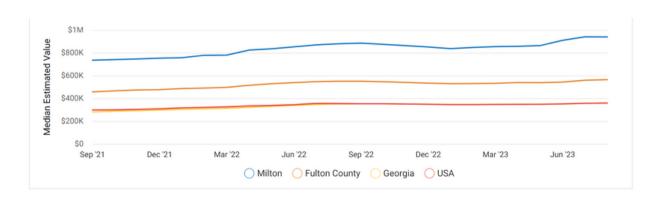

### MEDIAN ESTIMATED PROPERTY VALUE

Median Estimated Value \$939,290

Last Month Change -0.2%

12 Month Change +6.8%