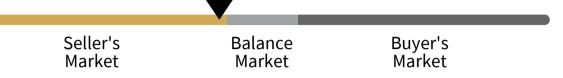

# MONTHS SUPPLY OF INVENTORY

Months Supply of Inventory **4.11** 

Last Month Change -12.6%

12 Month Change -8.9%