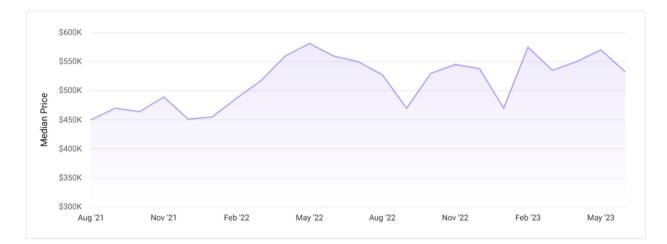

#### MEDIAN ESTIMATED PROPERTY VALUE

| \$595,92                                                 | mated Value<br>20 | t Month (<br><b>).4%</b> | Change | 2 Month Cha<br>- <b>3.4%</b> | nge |
|----------------------------------------------------------|-------------------|--------------------------|--------|------------------------------|-----|
| \$700K<br>\$600K<br>\$500K<br>\$300K<br>\$200K<br>\$100K |                   |                          |        |                              |     |
| \$200K                                                   |                   |                          |        |                              |     |

Source: Realtors Property Resource ® analysis based on Listings