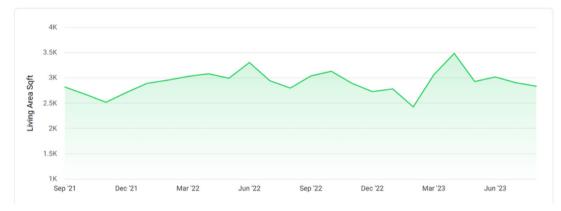

### **NEW LISTINGS**

| Median List Price | ian List Price # of Properties |            | Median Living<br>Area Sqft |
|-------------------|--------------------------------|------------|----------------------------|
| \$600,000         | 294                            | \$224      | 2,798                      |
| ↓ 4.4% MoM        | ↓ 10.15% MoM                   | ↓ 4.2% MoM | ↓ 1.5% MoM                 |