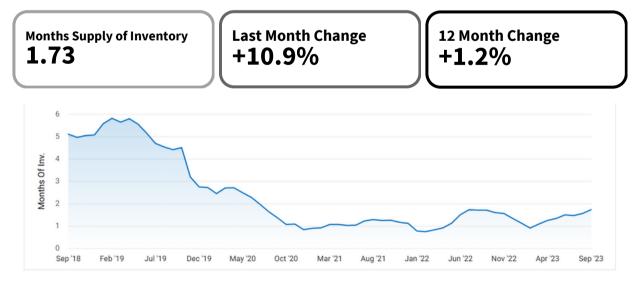

#### MONTHS SUPPLY OF INVENTORY

Source: Realtors Property Resource ® analysis based on Listings