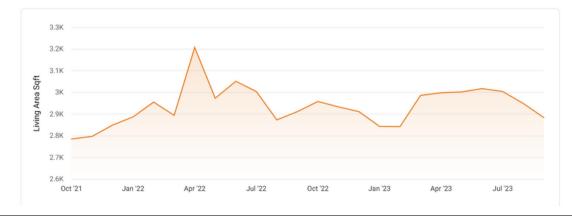

#### **ACTIVE LISTINGS**

| Median List<br>Price | # of<br>Properties | Median<br>Days in RPR | Median \$/Sqft    | Median Living<br>Area Sqft |
|----------------------|--------------------|-----------------------|-------------------|----------------------------|
| \$649,900            | 379                | 29                    | \$226             | 2,885                      |
| <b>1</b> 3.8% MoM    | <b>1</b> 3% MoM    | ↓ 43.1% MoM           | <b>1</b> 2.7% MoM | ↑ 1.9% MoM                 |